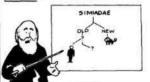

Like many other religious authorities, the high priests of the "sacred cow" of falsescience has done this to give credence to their faith and gain reverence for themselves!

Darwin claimed that:

"The Simiadae (monkeys) branched off into 2 great stems, The New World and The Old World monkeys; and from the latter, at a remote period, Man, the wonder and glory of the universe, proceeded." 22

However, THE SCIENTISTS
500N FOUND IT IMPOSSIBLE
to reconstruct a halfway believable evolutionary chain
showing man rising from the
app family, so-

-WHICH THEY PROMPTLY DID

NOW, the modern evolutionists believe that man came not