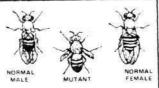

## **MUTATIONS!**

WHAT ABOUT THE EXTENSIVE <u>RADIATION EXPERIMENTS</u>
THAT HAVE PRODUCED ACTUAL <u>MUTATIONS</u> AND <u>CHANGES</u> in treatures such as the <u>fruitfly</u>?

Isn't this ample evidence to prove that similar mutations could be the "chief building blocks of evolutionary change" as 5ir Julian Huxley has called them, and as most scientists and educators today claim them to be?

Fruit flies have been the subject of countless experiments in which they are bombar ded with radiation, resulting in many mutations. Although the mutations produce deformities, dwarfed bodies, shirieled wings,

NONE OF THE MANY THOU-SANDS OF SCIENTIFIC EXPERIMENTS WITH MUTATIONS HAVE EVER PRODUCED A NEW 'KIND" OR SPECIE OF ANIMAL OR PLANT - NEVER!

As far as mutational changes being the "chief building blocks" of evolution, Hermann J. Muller, who won the 1946 Nobel Prize for his contributions to the science of genetics (for his work with our little friend the fruit fly), said,"IN MORE THAN 99 PERCENT OF CASES