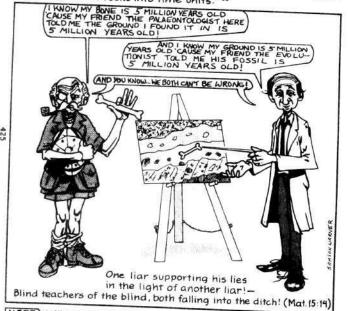

## PALAEONTOLOGY!

DO YOU KNOW HOW THE EVOLUTIONIST SUPPOSEDLY "PROVES" THE AGE OF THE ROCK STRATA!

Petroleum geologist J.A. Jeletzky wrote, "The F055IL5 and their <u>presumed evolutionary sequence</u> provide the SOLE BASIS for the division of rocks into time units." 38

NOTE) WE ARE NOT TALKING ABOUT TRUE SCIENCE, like true geology, which is not guesswork but facts; we are talking about the guesswork of palaeontology, the geologists that went out on a limb and started guessing about how it got here, and how long the rocks have been there, etc., which is all pure fabrication and guesswork!