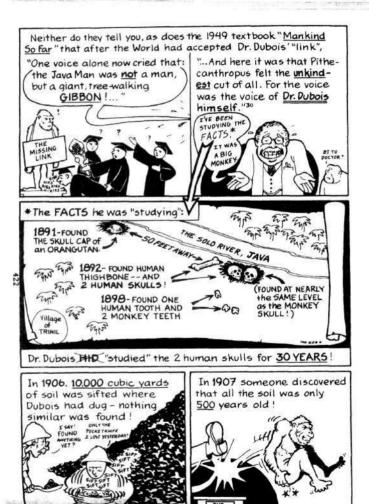

Evolutionist R.L.Lehrman wrote: "AUSTRALOPITHECUS WAS MERELY AN UPRIGHT INTELLIGENT APE, NOT A MAN The small braincase bearing heavy ridges over the eyes... was like that of any ape." 28

The NEXT most important on the list is "PITHECANTHROPUS ERECTUS", affectionately known as "JAVA MAN" for short. He was discovered by Professor E. Dubois, a follower of Ernst Haeckle\* (a German evolutionist who concocted and was caught in several "scientific" frauds. 23)

\* MAEKIE OPENLY PRINSED AND PERPETRATED EVOLUTIONARY THEORY AS A MEANS BY WHICH HE HOPED TO DEBTROY CHRISTIANITY AND ALL FAITHS IN GOD AND WAS THE FIRST TO DREAM UP THE IMAGINARY, EVOLUTIONARY "HABILY TREE";