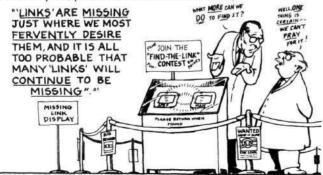

# The FOSSIL RECORD!

IF THIS BIG, RIDICULOUS, IDIOTIC LIE, THIS COMPLICATED, FABRICATED FRAMEWORK OF FICTION CALLED EVOLU-

TION WERE TRUE,
THEN THERE SHOULD
BE MORE MISSING
LINKS DUG UP THAN
ANYTHING ELSE!

If there <u>were</u> billions of years of evolution, we'd be up to our <u>ears</u> in missing links!

EVEN DARWIN REALISED THIS, and so said:

"As by this theory innumerable transitional forms ("links") must have existed, WHY DO WE NOT FIND THEM EMBEDDED IN COUNTLESS NUMBERS IN THE CRUST OF THE EARTH?... The number of intermediate and transitional links between all living and extinct species must have been inconceivably great.""

But since Charles was not one to let facts get in his way, he answered his own question:

"I believe the answer lies in the (geological) record being incomparably less perfect than is generally supposed." 20

OR MORE, N'RITE TO TRUE KOMIK, DI 241. BOTI EURICH SHITE PLEASE ENCLOSE A DIFT TO HELP COVER COSTS THREE YOU

BUT NOW. 120 YEARS LATER, DARWIN'S EXCUSE IS

TOTALLY RIPICULOUS!
Literally hundreds of millions of fossils have been extracted from all fossil-bearing rock strata and none of them are "transitional forms" or missing links—they all obviously belong to a definite species! In fact, it is estimated that over 100,000 different, distinct species of fossils have been found and categorized! YET NO "LINKS"!