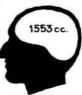

MODERN MAN

"A remarkable fact about Neanderthal Man is that in males, brain volume varied between 1425cc. and 1641cc. with an average of 1553cc. The average brain volume of modern man is about 1350cc. Thus, the average size of the brain in Neanderthal Man was substantially greater than it is in contemporary man." 34