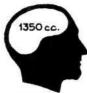

MODERN MAN

"A remarkable fact about Neanderthal Man is that in males, brain volume varied between 1425cc. and 1641cc. with an average of 1553cc. The average brain volume of modern man is about 1350cc. Thus, the average size of the brain in Neanderthal Man was substantially greater than it is in contemporary man." 34