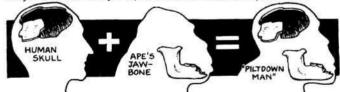

### NEXT: The "PILTDOWN MAN", or EOANTHROPUS DAWSONI:

The "Encyclopedia Britanica", 1946 edition reported: "THE DISCOVERY WHICH RANKS NEXT IN IMPORTANCE was made by Mister Charles Dawson at Piltdown, Sussex, between the years 1911 and 1915. He found the greater part of the left half of a deeply-mineralized human skull, also part of the right half; the right half of the lower jaw... carrying the first and second molar teeth..."

THE NEW STATE OF THE PROPERTY OF THE

"...Amongst British authorities there is now <u>agreement</u> that the skull and the jaw are parts of the <u>same</u> individual."<sup>31</sup>

HOWEVER, it was later found out that the resurrection of the Piltdown Man involved considerable monkey business! "Science Newsletter" tells us: "ONE OF THE MOST FAMOUS FAKES EXPOSED BY SCIENTIFIC PROOF WAS <u>PILTDOWN MAN</u>, found in Sussex, England...and thought by some to be 500,000 years old.

After much controversy it turned out to be <u>not</u> a primitive man at all, but a composite of a skull of a <u>modern man</u> and the jawbone of an <u>ape</u>...The jawbone had been '<u>doctored</u>' with bichromate of potash and iron to make it look mineralized."<sup>32</sup>

The skull was taken from a Medieval graveyard!

Teihard de Chardin is believed to be the accomplice.

EVEN THE TEETH REVEAL-ED SOME NOT-TOO-PRIMI-TIVE DENTAL WORK: filed down to look older!

"Readers Digest" pointed out: "Every important piece proved a forgery. Piltdown Man was a fraud from start to finish!" 33