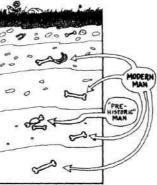

NEANDERTHAL MAN

ANOTHER DISTURBING PROBLEM FOR EVOLUTIONISTS: The remains of modern-type man have been found in the SAME ROCK STRATA AND OLDER ROCK STRATA than the so-called "PREHISTORIC" MEN! Professor A.M. Winchester said in his book, Biology and its Relationship to Mankind", "The remains of Swanscombe Man and Kanjera Man in Africa. and others, suggest that true man (modern type) may have existed as ... a CONTEMPOR-ARY OF HOMO ERECTUS (JAVA MAN). " 36 (\* at the same

Other remains of modern-type men found in a <u>lower,older layer</u> than their supposedly more primitive "prehistoric ancestors" were unearthed in 1947 at Fonte Chevade, France.

"The Collegiate Encyclopedia" states:

"In Fonte Chevade Man we have the EVIDENCE THAT HOMO SAPIENS (MODERN MAN) ACTUALLY PRECEDED NEAN-DERTHAL MAN IN ORDER OF APPEARANCE." 3"

50 HERE THE EVOLUTIONISTS HAVE TO ADMIT THAT "HOMO SAPIENS". normal modern-type human beings, WERE RUNNING AROUND AT THE SAME TIME AS THE PITHECANTHROPINES (JAVA MAN) AND BEFORE THE NEANDERTHALS-BOTH OF WHOM WE ARE SUPPOSED TO HAVE EVOLVED FROM!! HA!

In other words. Man <u>DIDN'T</u> PECEND from these walking apes but they CO-EXISTED at the <u>SAME</u> TIME as DIFFERENT, DISTINCT SPECIES! <u>Man</u> is the same <u>now</u> as he was <u>then</u> and the <u>APES</u> would be too but they became <u>EXTINCT</u>! Of course, confirmed evolutionists would NEVER accept such EVIDENCE!