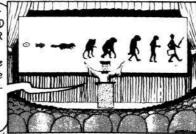

# The MONKEY- MEN"!

THERE ARE NO MAN-APES AND NO APE-MEN, and all that baloney you read about and see pictures of in most of today's biology textbooks is just hellish tommy-rot!

YOU WILL NOTICE THAT THE EVOLUTIONISTS HAVE CHOSEN SOME VERY LONG AND DIFFICULT-TO-PRONOUNCE NAMES FOR

Like many other religious authorities, the high priests of the "sacred cow" of falsescience has done this to give credence to their faith and gain reverence for themselves!

Darwin claimed that:

"The Simiadae (monkeys) branched off into 2 great stems, The New World and The Old World monkeys; and from the latter, at a remote period, Man, the wonder and glory of the universe, proceeded." 22

However, THE SCIENTISTS
500N FOUND IT IMPOSSIBLE
to reconstruct a halfway believable evolutionary chain
showing man rising from the
app family, so-

-WHICH THEY PROMPTLY DID

NOW, the modern evolutionists believe that man came not

NOW the modern evolutionists believe that man came not from the apes, but from an older more primitive primate

who was the common uncestor of both apes and man! BUT as far as any fossil evidence to prove this new theory, "New Scientist" magazine commented: "The unmistakable correspondence between man and anthropoids points clearly to a common ancestor. BUT IT HAS NOT YET BEEN FOUND AND WE MAY HAVE SOME DIFFICULTY IN RECOGNIZING IT." 25