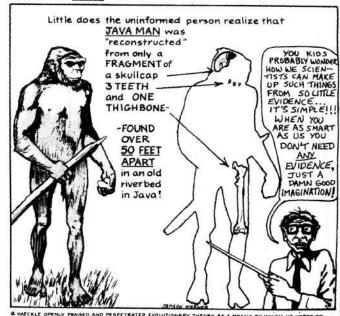

Evolutionist R.L.Lehrman wrote: "AUSTRALOPITHECUS WAS MERELY AN UPRIGHT INTELLIGENT APE, NOT A MAN The small braincase bearing heavy ridges over the eyes... was like that of any ape." 28

The NEXT most important on the list is "PITHECANTHROPUS ERECTUS", affectionately known as "JAVA MAN" for short. He was discovered by Professor E. Dubois, a follower of Ernst Haeckle\* (a German evolutionist who concocted and was caught in several "scientific" frauds. 23)

\* MAEKIE OPENLY PRINSED AND PERPETRATED EVOLUTIONARY THEORY AS A MEANS BY WHICH HE HOPED TO DEBTROY CHRISTIANITY AND ALL FAITHS IN GOD AND WAS THE FIRST TO DREAM UP THE IMAGINARY, EVOLUTIONARY "HABILY TREE";