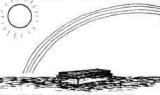

### THIS IS EXACTLY WHAT HAS HAPPENED!

COSMIC RAYS From the Sun CANOPY OF THE SKY S(FIRMANENT) EARTH

THE LEVEL OF CARBON-14 WAS LESS IN THE PAST! Not only due to a greater magnetic shielding, but also due to a areat moisture covering which the Bible calls "the waters which were above the firmament" or atmosphere. (See Genesis 1:6.7)

THE SOURCE WHEN THE RESERVE TO SEE A THE SECOND

This water-blanket veiled the Earth, protecting it from the powerful cosmic rays!

But during the FLOOD, when God opened up the fountains of the deep, and the Heavens poured down and it rained for forty days and forty nights, apparently that envelope of moisture that protected us from those harmful rays was removed.

THAT'S WHY NO ONE HAD EVER SEEN A RAINBOW BEFORE - NO DIRECT SUNLIGHT

THE FACT THAT THESE "WATERS ABOVE THE FIRMAMENT" DID SHIELD THE EARTH FROM THESE C-14 FORMING COSMIC

I PON'T KNOW THE ANSWER TO YOUR LET'S GO ASK